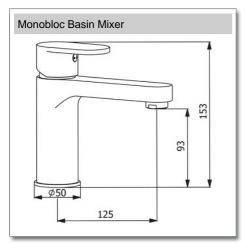

## Strata Blade Monobloc Basin Mixer Click Waste

| Code                                                        | Description          | Dimensions |
|-------------------------------------------------------------|----------------------|------------|
| 4K6052                                                      | Monobloc Basin Mixer | See image  |
| Pegler Yorkshire reserve the right to change specifications |                      |            |